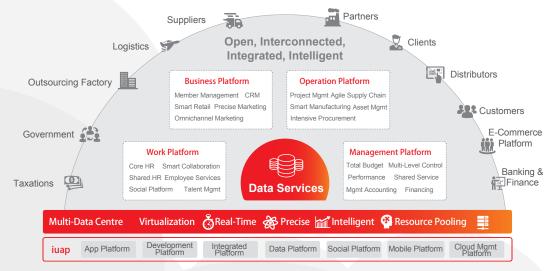

# A DIGITAL ENTERPRISE PLATFORM

Digital Management | Digital Operation | Digital Business

#### **RESHAPE USER EXPERIENCE**

With Internet thinking and digital technology, yonyou NC Cloud reshapes user experience, and builds an integrated cloud platform that is open, connected, integrated and intelligent.

With a user-centric and scenario-based design method, yonyou NC provides a new working mode on Cloud with personal work desktop, which helps build a more flexible and timesaving work flow.

yonyou build operation middle-end, data middle-end and IT middle-end with on-demand deployment in multiple cloud mode for more flexible, more efficient, and more intelligent shared enterprise services.