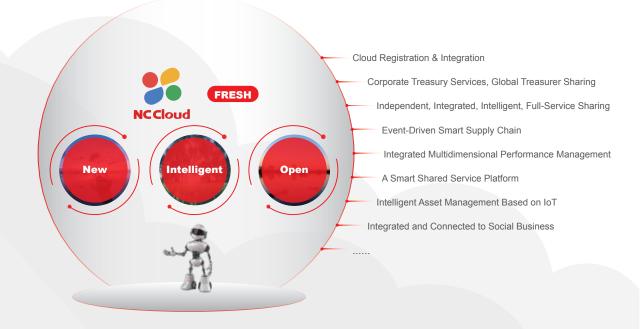

# A DIGITAL ENTERPRISE PLATFORM

With innovation and 20 years of experience in enterprise services, yonyou NC cloud apply the next-generation digital technology to create an integrated smart cloud platform. The platform focuses on digital management, digital operation and digital business, which helps enterprises to achieve the comprehensive digitization of human resource, capital, assets and customers..

- Upgrade to a hybrid cloud architecture, a more agile, more flexible, and more efficient platform
- Openness, interconnection and integration, smart cloud services for new digital platforms, new technologies and new business models
- Global resources connection, event-driven agile business, build an intelligent and efficient platform for operation and management to serve enterprise digitalization