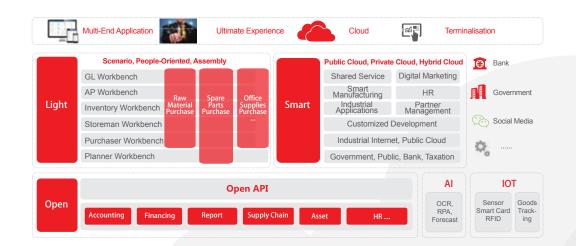

#### Digital Enterprise

- Purchasing Service E-Commerce Procurement Saas SRM
- Marketing Service Multiple Products to Suit Different Needs
- Collaboration Service Youzone, Staff Portal webIM / Mobile App

#### **RESHAPE USER EXPERIENCE**

With Internet thinking and digital technology, yonyou NC Cloud reshapes user experience, and builds an integrated cloud platform that is open, connected, integrated and intelligent.

With a user-centric and scenario-based design method, yonyou NC provides a new working mode on Cloud with personal work desktop, which helps build a more flexible and timesaving work flow.

yonyou build operation middle-end, data middle-end and IT middle-end with on-demand deployment in multiple cloud mode for more flexible, more efficient, and more intelligent shared enterprise services.