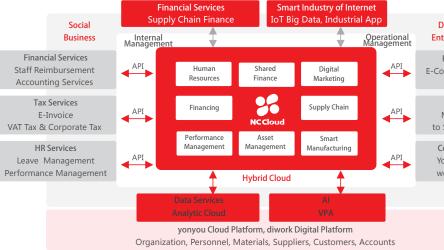

### SERVE ENTERPRISE DIGITALIZATION

Yonyou NC Cloud provides solutions for 14 industry and 68 sub-sectors including manufacturing, consumer goods, construction, real estate, finance and insurance, covering digital marketing, intelligent manufacturing, financial sharing, digital procurement, etc. A total solution to help companies achieve comprehensive digitalization.

- Digital marketing: New retail, new sales channels, new business models, an easier way for enterprise marketing
- Smart Manufacturing: Industry of internet, smart manufacturing, a new engine for manufacturing upgrades
- Evolutionary Organization: Organizations motivation, employee empowerment, intelligent collaboration, for an evolutionary agile organization
- Shared Accounting: Real-time and smart accounting; operation and accounting data integration, for shared business services

- Global Treasurer: From fund management, treasury operations to risk management. Global treasurer brings new innovations in financial management
- Digital Procurement: Cross-network sourcing, supermarket direct purchasing, transparent process, smart trading, building a global supplier network for innovative supply chain ecology
- Data Driven: Unified multidimensional enterprise performance platform for data-driven and real-time decision