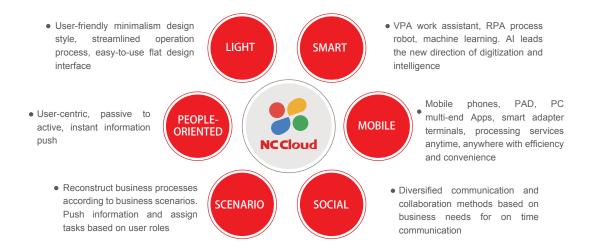

#### **RESHAPE USER EXPERIENCE**

With Internet thinking and digital technology, yonyou NC Cloud reshapes user experience, and builds an integrated cloud platform that is open, connected, integrated and intelligent.

With a user-centric and scenario-based design method, yonyou NC provides a new working mode on Cloud with personal work desktop, which helps build a more flexible and timesaving work flow.

yonyou build operation middle-end, data middle-end and IT middle-end with on-demand deployment in multiple cloud mode for more flexible, more efficient, and more intelligent shared enterprise services.