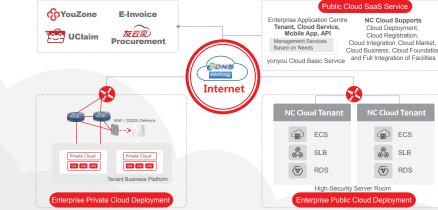

### **11** HYBRID CLOUD ARCHITECTURE

According to Gartner, "cloud + end" will become a typical way to deploy enterprise digital applications. Hybrid cloud mode such as "large enterprise private cloud /dedicated cloud + public cloud" will become an inevitable choice for enterprises. Yonyou NC Cloud applies the latest hybrid cloud architecture such as public cloud, private cloud, dedicated cloud, hybrid cloud, depending on the needs of customers. Multiple modes of deployment such as DevOps, Caas, micro-service and Open API can adapt to the different needs of enterprises and bring a flexible, agile and efficient smart enterprise shared services.